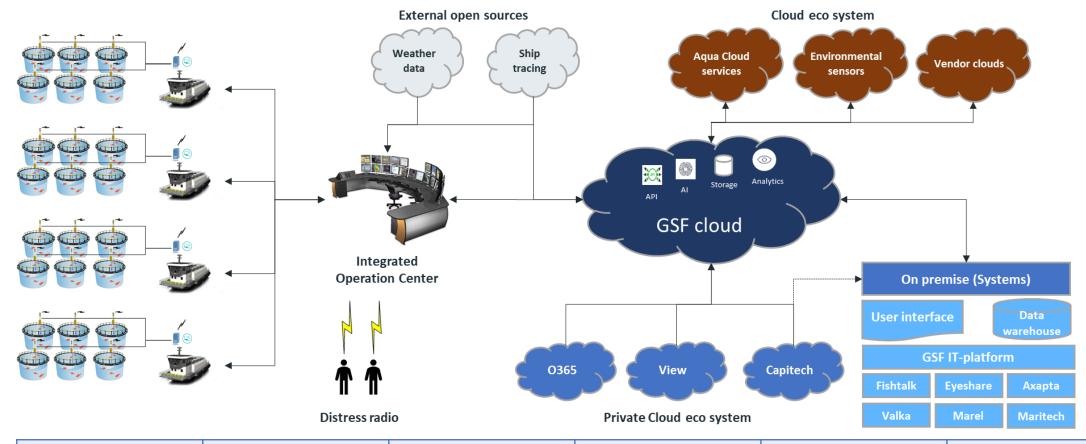

## Illustration digital setup: - from sensor to decision

#### **Facts**

- 4 regions
- 56 active sites
- 373 cages active
- X<sup>n</sup> measuring points

#### IOC

- Rogaland
- Remote feeding in regions
- All systems controlled by one non-proprietary control center

#### **External open sources**

 Open sources i.e. weather data to enrich our own data

#### Cloud eco system

- Industry partners provide information thru cloud services
- I.e. Aqua cloud lice prediction

#### **GSF Cloud**

- Data storage
- Integration engine
- Insights
- Decision support

#### Sources / Data

- Sensors (Measure points)
- Cameras (streaming)
- Feeding profiles
- Legacy systems
- Private cloud